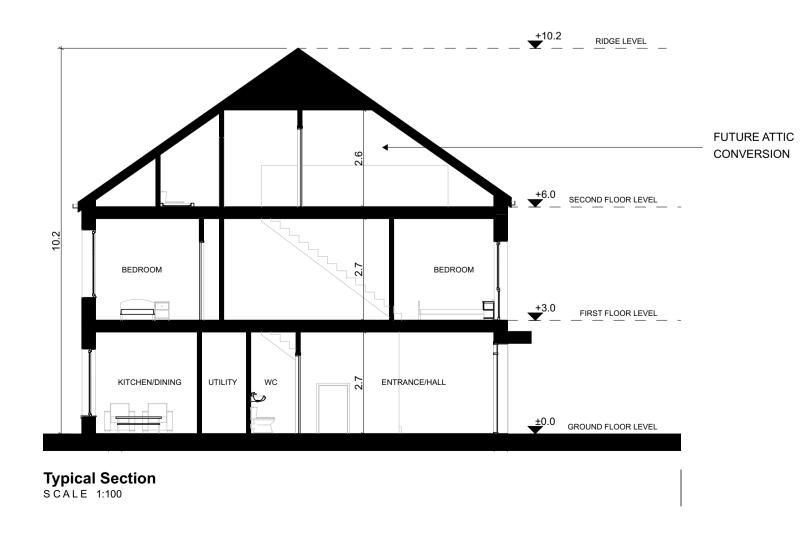

| House Type - A - Gross Internal Area |                      |                      |  |  |
|--------------------------------------|----------------------|----------------------|--|--|
| Area Type                            | Proposed Area        | DoHPCLG Area Min.    |  |  |
|                                      |                      |                      |  |  |
| Ground Floor                         | 65.6 m <sup>2</sup>  |                      |  |  |
| First Floor                          | 65.6 m <sup>2</sup>  |                      |  |  |
| Grand Total                          | 131.2 m <sup>2</sup> | 110.0 m <sup>2</sup> |  |  |

| House Type - A - Space Provision & Room Sizes |                     |                                     |  |  |
|-----------------------------------------------|---------------------|-------------------------------------|--|--|
| Area Type                                     | Proposed Area       | DoHPCLG Area Min.                   |  |  |
| Aggregate Bedroom Area                        | 40.6 m <sup>2</sup> | 38.6 m <sup>2</sup> [4BED/6P HOUSE] |  |  |
| Aggregate Living Area                         | 47.8 m <sup>2</sup> | 40.0 m <sup>2</sup>                 |  |  |
| Main Living Area                              | 18.4 m <sup>2</sup> | 15.0 m <sup>2</sup>                 |  |  |

| House Type - A - Storage Provision                              |                    |                    |  |  |
|-----------------------------------------------------------------|--------------------|--------------------|--|--|
| Area Type                                                       | Proposed Area      | DoHPCLG Area Min.  |  |  |
| Storage                                                         | 6.3 m <sup>2</sup> | 6.0 m <sup>2</sup> |  |  |
| Refer to Site Plan for: - Finished floor levels to survey datum |                    |                    |  |  |