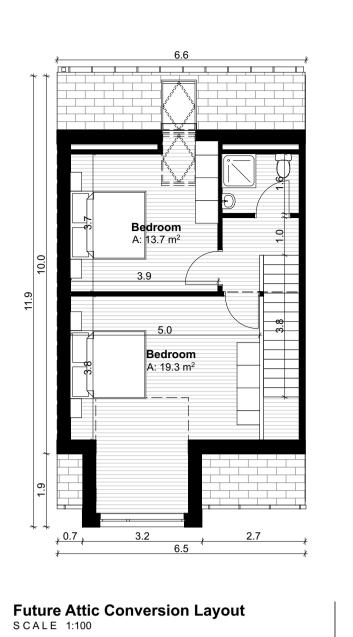

| House Type - A - Gross Internal Area |                      |                      |  |  |
|--------------------------------------|----------------------|----------------------|--|--|
| Area Type                            | Proposed Area        | DoHPCLG Area Min.    |  |  |
|                                      |                      |                      |  |  |
| Ground Floor                         | 65.6 m <sup>2</sup>  |                      |  |  |
| First Floor                          | 65.6 m <sup>2</sup>  |                      |  |  |
| Grand Total                          | 131.2 m <sup>2</sup> | 110.0 m <sup>2</sup> |  |  |

| House Type - A - Space Provision & Room Sizes |                     |                                     |  |  |
|---------------------