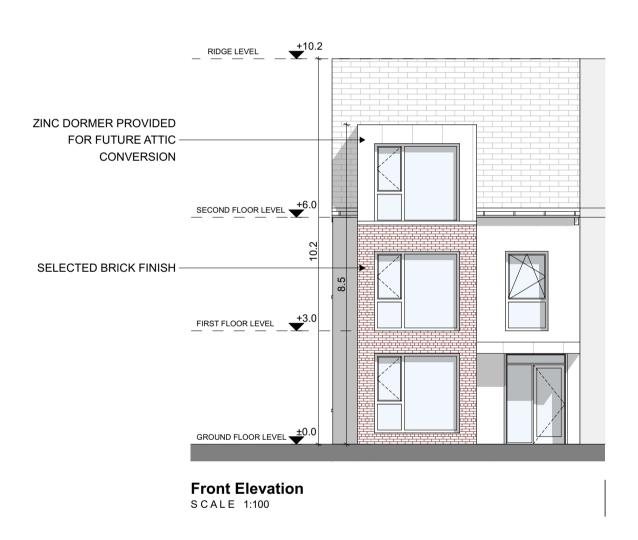

This drawing is for planning purposes only and not for construction.

This drawing or design may not be reproduced without permission.

|  | NOTES ON FINISHES: |                                                                                                                                                                                              |
|--|--------------------|----------------------------------------------------------------------------------------------------------------------------------------------------------------------------------------------|
|  | ROOF:              | TO BE FINISHED IN SLATE OR CONCRETE ROOF<br>TILES IN SELECTED COLOUR OR SIMILAR APPROVED                                                                                                     |
|  | DORMER:            | DORMER WINDOWS TO BE FINISHED IN METAL ZINC CLADDING IN SELECTED COLOUR OR SIMILAR APPROVED                                                                                                  |
|  | WALLS:             | SELECTED CLAY BRICKWORK WHERE INDICATED OTHERWISE SELECTED SELF-COLOURED RENDER                                                                                                              |
|  | JOINERY:           | ALL WINDOWS AND DOORS, FRAMES AND LEAFS TO BE ALUMINIUM POWDER COATED TO APPROVED COLOUR OR UPVC OR PAINTED TIMBER TO APPROVED COLOUR. OBSCURE GLAZING WHERE INDICATED TO SENSITIVE WINDOWS. |
|  | RAINWATER GOODS:   | GUTTERS, DOWNPIPES AND FIXINGS TO BE uPVC OR ALUMINIUM POWDER COATED TO SELECTED COLOUR TO MATCH ROOF SLATES.                                                                                |