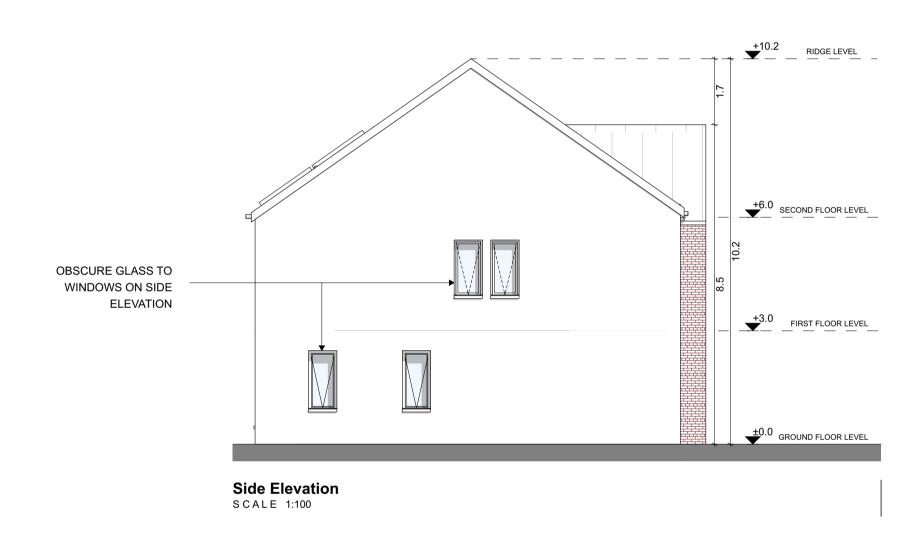

This drawing is for planning purposes only and not for construction.

This drawing or design may not be reproduced without permission.

|  | NOTES ON FINISHES: |                                                                                                                                                                                              |
|--|--------------------|----------------------------------------------------------------------------------------------------------------------------------------------------------------------------------------------|
|  | ROOF:              | TO BE FINISHED IN SLATE OR CONCRETE ROOF<br>TILES IN SELECTED COLOUR OR SIMILAR APPROVED                                                                                                     |
|  | DORMER:            | DORMER WINDOWS TO BE FINISHED IN METAL ZINC CLADDING IN SELECTED COLOUR OR SIMILAR APPROVED                                                                                                  |
|  | WALLS:             | SELECTED CLAY BRICKWORK WHERE INDICATED OTHERWISE SELECTED SELF-COLOURED RENDER                                                                                                              |
|  | JOINERY:           | ALL WINDOWS AND DOORS, FRAMES AND LEAFS TO BE ALUMINIUM POWDER COATED TO APPROVED COLOUR OR UPVC OR PAINTED TIMBER TO APPROVED COLOUR. OBSCURE GLAZING WHERE INDICATED TO SENSITIVE WINDOWS. |
|  | RAINWATER GOODS:   | GUTTERS, DOWNPIPES AND FIXINGS TO BE uPVC OR ALUMINIUM POWDER COATED TO SELECTED COLOUR TO MATCH ROOF SLATES.                                                                                |