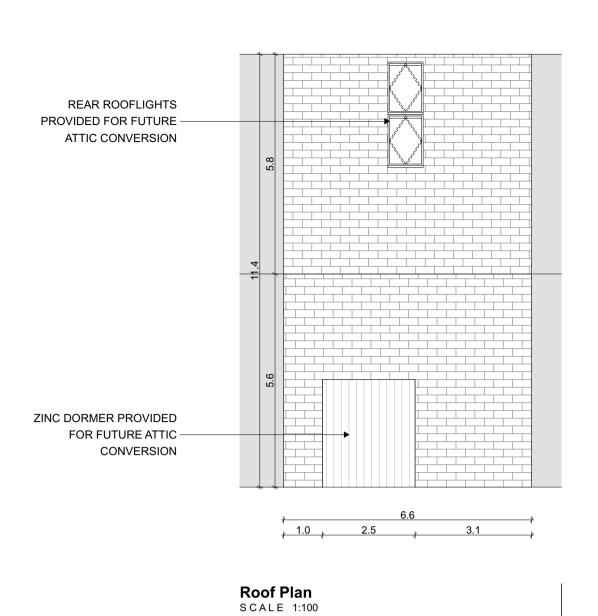

This drawing is for planning purposes only and not for construction.

This drawing or design may not be reproduced without permission.

|  | NOTES ON FINISHES: |                                                                                                                                                                                              |
|--|--------------------|----------------------------------------------------------------------------------------------------------------------------------------------------------------------------------------------|
|  | ROOF:              | TO BE FINISHED IN SLATE OR CONCRETE ROOF<br>TILES IN SELECTED COLOUR OR SIMILAR APPROVED                                                                                                     |
|  | DORMER:            | DORMER WINDOWS TO BE FINISHED IN METAL ZINC CLADDING IN SELECTED COLOUR OR SIMILAR APPROVED                                                                                                  |
|  | WALLS:             | SELECTED CLAY BRICKWORK WHERE INDICATED OTHERWISE SELECTED SELF-COLOURED RENDER                                                                                                              |
|  | JOINERY:           | ALL WINDOWS AND DOORS, FRAMES AND LEAFS TO BE ALUMINIUM POWDER COATED TO APPROVED COLOUR OR UPVC OR PAINTED TIMBER TO APPROVED COLOUR. OBSCURE GLAZING WHERE INDICATED TO SENSITIVE WINDOWS. |
|  | RAINWATER GOODS:   | GUTTERS, DOWNPIPES AND FIXINGS TO BE uPVC OR ALUMINIUM POWDER COATED TO SELECTED COLOUR TO MATCH ROOF SLATES.                                                                                |