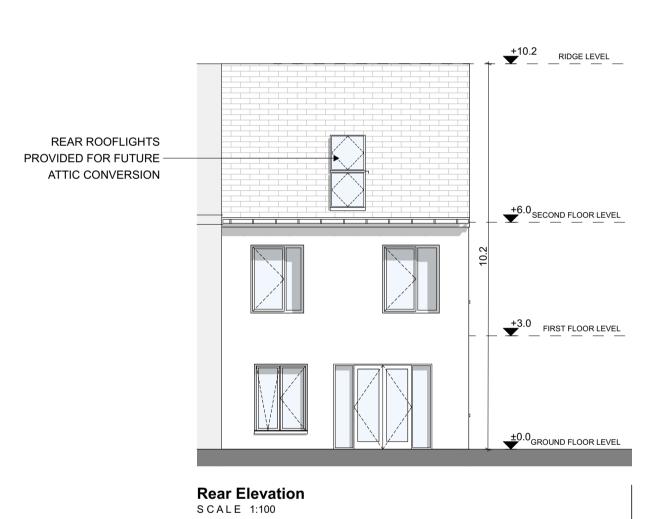

This drawing is for planning purposes only and not for construction.

This drawing or design may not be reproduced without permission.

|  | NOTES ON FINISHES: |                                                                                                                                                                                              |
|--|--------------------|----------------------------------------------------------------------------------------------------------------------------------------------------------------------------------------------|
|  | ROOF:              | TO BE FINISHED IN SLATE OR CONCRETE ROOF<br>TILES IN SELECTED COLOUR OR SIMILAR APPROVED                                                                                                     |
|  | DORMER:            | DORMER WINDOWS TO BE FINISHED IN METAL ZINC CLADDING IN SELECTED COLOUR OR SIMILAR APPROVED                                                                                                  |
|  | WALLS:             | SELECTED CLAY BRICKWORK WHERE INDICATED OTHERWISE SELECTED SELF-COLOURED RENDER                                                                                                              |
|  | JOINERY:           | ALL WINDOWS AND DOORS, FRAMES AND LEAFS TO BE ALUMINIUM POWDER COATED TO APPROVED COLOUR OR UPVC OR PAINTED TIMBER TO APPROVED COLOUR. OBSCURE GLAZING WHERE INDICATED TO SENSITIVE WINDOWS. |
|  | RAINWATER GOODS:   | GUTTERS, DOWNPIPES AND FIXINGS TO BE uPVC OR ALUMINIUM POWDER COATED TO SELECTED COLOUR TO MATCH ROOF SLATES.                                                                                |