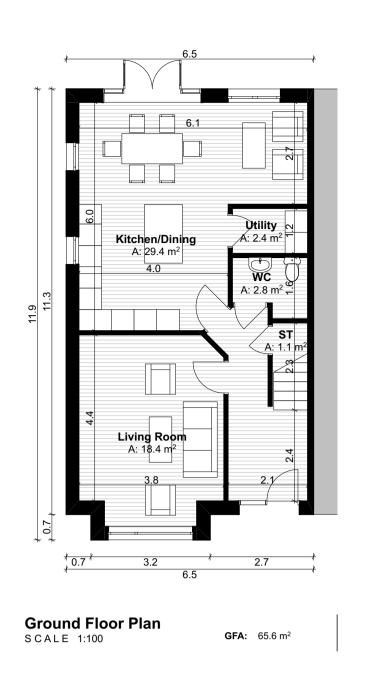

| House Type - A - Gross Internal Area |                      |                      |  |  |
|--------------------------------------|----------------------|----------------------|--|--|
| Area Type                            | Proposed Area        | DoHPCLG Area Min.    |  |  |
|                                      |                      |                      |  |  |
| Ground Floor                         | 65.6 m <sup>2</sup>  |                      |  |  |
| First Floor                          | 65.6 m <sup>2</sup>  |                      |  |  |
| Grand Total                          | 131.2 m <sup>2</sup> | 110.0 m <sup>2</sup> |  |  |

| House Type - A - Space Provision & Room Sizes |                     |                                     |  |  |
|-----------------------------------------------|---------------------|-------------------------------------|--|--|
| Area Type                                     | Proposed Area       | DoHPCLG Area Min.                   |  |  |
| Aggregate Bedroom Area                        | 40.6 m <sup>2</sup> | 38.6 m <sup>2</sup> [4BED/6P HOUSE] |  |  |
| Aggregate Living Area                         | 47.8 m <sup>2</sup> | 40.0 m <sup>2</sup>                 |  |  |
| Main Living Area                              | 18.4 m <sup>2</sup> | 15.0 m <sup>2</sup>                 |  |  |

| House Type - A - Storage Provision                              |                    |                    |  |  |
|-----------------------------------------------------------------|--------------------|--------------------|--|--|
| Area Type                                                       | Proposed Area      | DoHPCLG Area Min.  |  |  |
| Storage                                                         | 6.3 m <sup>2</sup> | 6.0 m <sup>2</sup> |  |  |
| Refer to Site Plan for: - Finished floor levels to survey datum |                    |                    |  |  |