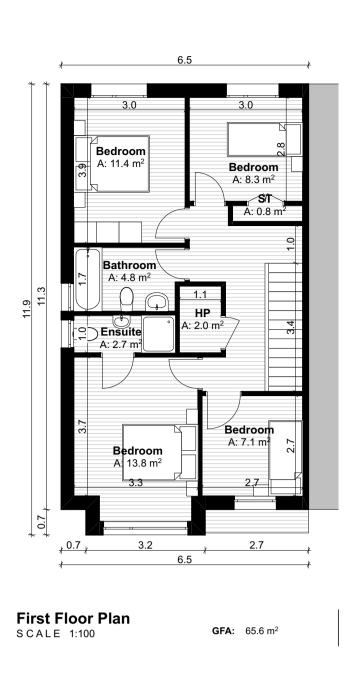

| House Type - A - Gross Internal Area |                      |                      |  |  |
|--------------------------------------|----------------------|----------------------|--|--|
| Area Type                            | Proposed Area        | DoHPCLG Area Min.    |  |  |
|                                      |                      |                      |  |  |
| Ground Floor                         | 65.6 m <sup>2</sup>  |                      |  |  |
| First Floor                          | 65.6 m <sup>2</sup>  |                      |  |  |
| Grand Total                          | 131.2 m <sup>2</sup> | 110.0 m <sup>2</sup> |  |  |

| House Type - A - Space Provision & Room Sizes |                     |                                     |  |  |
|-----------------------------------------------|---------------------|-------------------------------------|--|--|
| Area Type                                     | Proposed Area       | DoHPCLG Area Min.                   |  |  |
| Aggregate Bedroom Area                        | 40.6 m <sup>2</sup> | 38.6 m <sup>2</sup> [4BED/6P HOUSE] |  |  |
| Aggregate Living Area                         | 47.8 m <sup>2</sup> | 40.0 m <sup>2</sup>                 |  |  |
| Main Living Area                              | 18.4 m <sup>2</sup> | 15.0 m <sup>2</sup>                 |  |  |